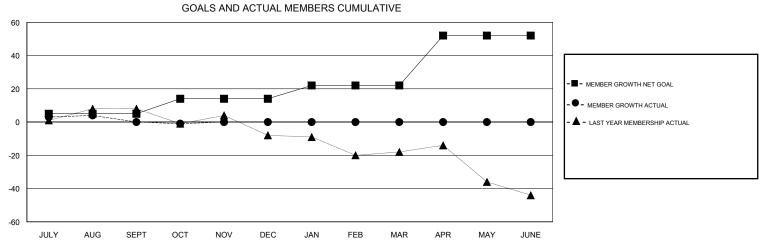

## JOOST PAIJMANS **LOCATION ENGLAND GMT CA** Clubs Members RESULTS FOR 2018-2019 RESULTS FOR 2018-2019 NEW CLUBS NEW CLUB GOAL DROPPED CLUBS MEMBER GROWTH NET MEMBER GROWTH DROPPED QUARTER QUARTER GOAL ACTUAL MEMBERS ACTUAL (including transfers) 0 0 0 5 27 23 JULY/AUG/SEPT JULY/AUG/SEPT 0 0 0 9 2 2 OCT/NOV/DEC OCT/NOV/DEC 0 0 0 8 0 0 JAN/FEB/MAR JAN/FEB/MAR 1 0 0 0 0 30 APR/MAY/JUNE APR/MAY/JUNE